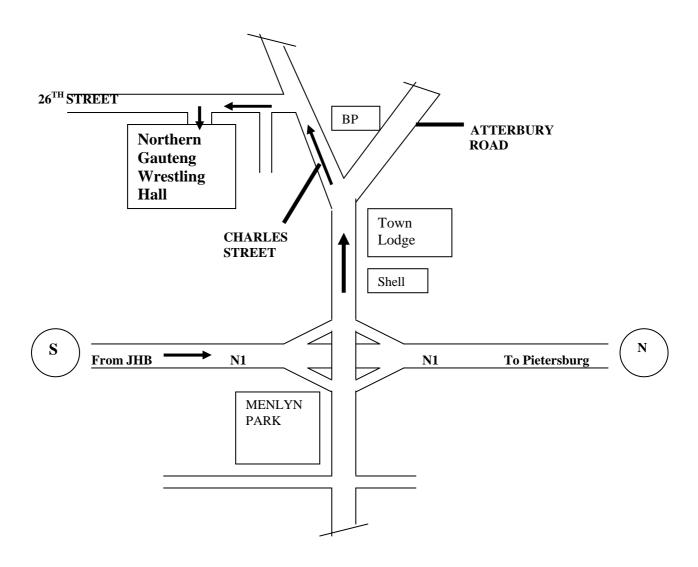

# ATC Invitational Tournament Roadmap and directions to Northern Gauteng Wrestle Hall

Roadmap not to scale.

#### **Directions:**

From Johannesburg, take the N1 towards Pietersburg past Centurion, pass Rigel Avenue, take Atterbury Offramp, turn left into Atterbury Road. First street left (road splits to your left) into Charles Street, at first robot turn left into 26<sup>th</sup> Street. Approx. 200 meters down 26<sup>th</sup> Street on the left hand side, find the Northern Gauteng Wrestle Hall.